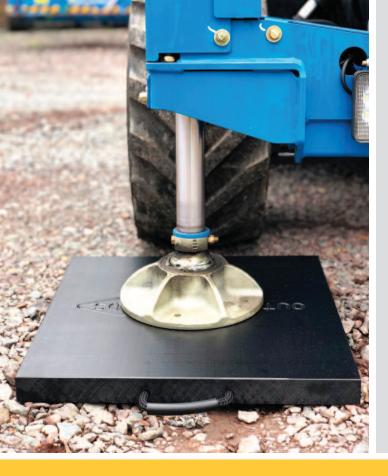

## ECO LIFT (IP-72001) OUTRIGGER PAD

These Eco Lift Pads provide strong and stable support to help with load distribution. They are perfect for use with small to medium sized equipment.

- Engineered from High Molecular Weight Polyethylene (HMW-PE)
- Tough and stable support for outrigger legs
- Resistant to water, oil and chemicals
- Lightweight and easy to handle
- Can be carried, positioned and stored with minimal effort

Product Code: **IP-72001** Dimensions (mm): **500 x 500 x 40** Material: **HMW-PE** Load Capacity (tonnes): **15.00** Weight (kgs): **9.90** 

The data mentioned in this brochure are average values ascertained by current statistical returns and tests, but we cannot accept any responsibility for their accuracy.