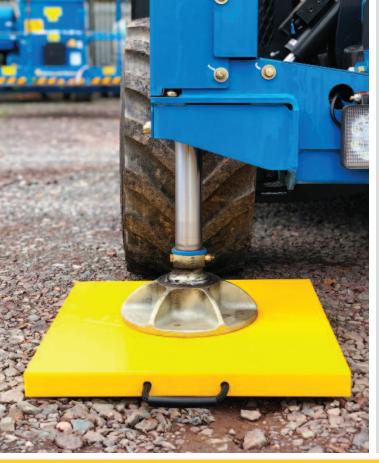

## HI-VIZ (IP-72002) OUTRIGGER PAD

These bright yellow pads are commonly used in public areas such as, parking bays, shopping centres,

pavements, roadsides and pedestrianised walkways... but can be used in any application where potential trip hazards may occur.

- Alerts pedestrians to potential trip hazards
- Provides greater visibility in poor light or muddy ground conditions
- Tough and stable support for outrigger legs
- Engineered from High Molecular Weight Polyethylene (HMW-PE)
- Resistant to water, oil and chemicals
- Lightweight and easy to handle

Product Code: **IP-72002** Dimensions (mm): **500 x 500 x 40** Material: **HMW-PE** Load Capacity (tonnes): **9.90** Weight (kgs): **15.00** 

The data mentioned in this brochure are average values ascertained by current statistical returns and tests, but we cannot accept any responsibility for their accuracy.