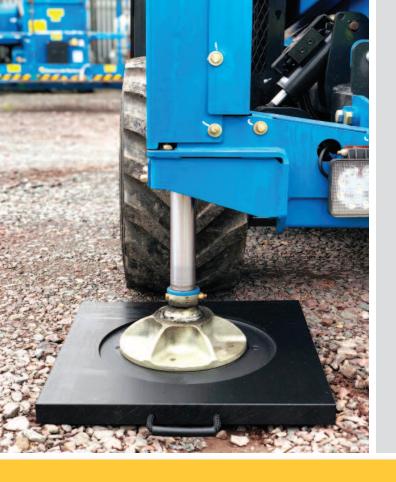

## **ECO LIFT** (IP-72008) **OUTRIGGER PAD**

These Eco Lift Pads provide strong and stable support to help with load distribution. They are perfect for use with small to medium sized equipment.

- Engineered from High Molecular Weight Polyethylene (HMW-PE)
- Tough and stable support for outrigger legs
- Resistant to water, oil and chemicals
- Lightweight and easy to handle
- Can be carried, positioned and stored with minimal effort

The data mentioned in this brochure are average values ascertained by current statistical returns and tests, but we cannot accept any responsibility for their accuracy.

Product Code: IP-72008

Dimensions (mm): **500 x 500 x 40** 

Material: **HMW-PE** 

Load Capacity (tonnes): 15.00

Weight (kgs): 9.50

Recess Size (mm): 350 x 8

BE CONFIDENT, BUY QUALITY.