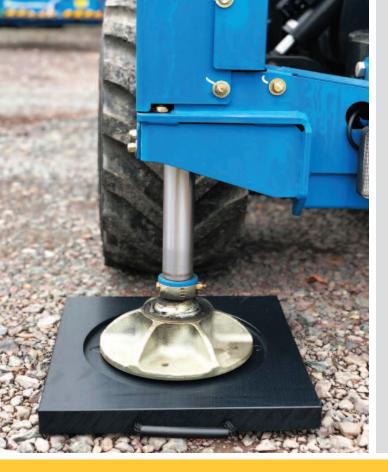

## ECO LIFT (IP-72015) OUTRIGGER PAD

These Eco Lift Pads provide strong and stable support to help with load distribution. They are perfect for use with small to medium sized equipment.

- Engineered from High Molecular Weight Polyethylene (HMW-PE)
- Tough and stable support for outrigger legs
- Resistant to water, oil and chemicals
- Lightweight and easy to handle
- Can be carried, positioned and stored with minimal effort

The data mentioned in this brochure are average values ascertained by current statistical returns and tests, but we cannot accept any responsibility for their accuracy.

Product Code: **IP-72015** Dimensions (mm): **400 x 400 x 40** Material: **HMW-PE** Load Capacity (tonnes): **12.00** Weight (kgs): **6.00** Recess Size (mm): **300 x 8** 