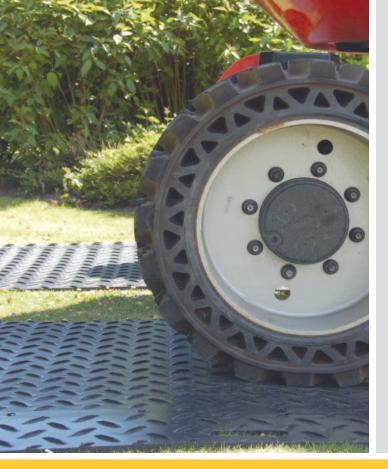

## GROUND **PROTECTION MAT** (IP-72011)

These ground protection mats are designed to cover large surface areas to provide maximum support when moving heavy machinery and vehicles across soft ground.

- Engineered from high density polyethylene (HDPE)
- Flexible to configure with Easy Join connectors
- · Resistant to water, oil and chemicals
- Lightweight and easy to handle

500

Non-slip surface on both sides for superior grip

| MATERIAL SPECIFICATION           |            |             |             |
|----------------------------------|------------|-------------|-------------|
| PROPERTIES                       | UNIT       | TEST METHOD | ISO-LEN 500 |
| Density                          | g/cm3      | ISO1183-1   | 0.95-0.98   |
| YieldMPa                         | ASTM D-638 | 25          |             |
| Ultimate strength                | MPa        | ASTM D-638  | 45          |
| Tensile strength                 | Psi        | ASTM D-638  | 5900        |
| Tensile modulus of elasticity    | Psi        | ASTM D-638  | 116500      |
| Breaking elongation              | %          | ISO527      | >50         |
| Impact strength                  | MJ/mm2     | ISO179      | No breaking |
| Shore hardness                   | Shore D    | ISO868      | 64-67       |
| Abrasion                         | Steel=100  | ISO15527    | 83          |
| Melting Point                    | °C         | ASTM D-3417 | 138         |
| Coefficient of thermal expansion | °C         | ASTM D-696  | 0.0002      |