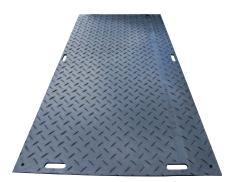

## GROUND **PROTECTION MAT** (IP-72011)

These ground protection mats are designed to cover large surface areas to provide maximum support when moving heavy machinery and vehicles across soft ground.

- Engineered from high density polyethylene (HDPE)
- Flexible to configure with Easy Join connectors
- · Resistant to water, oil and chemicals
- Lightweight and easy to handle

500

Non-slip surface on both sides for superior grip

| MATERIAL SPECIFICATION           |            |             |             |
|----------------------------------|------------|-------------|-------------|
| PROPERTIES                       | UNIT       | TEST METHOD | ISO-LEN 500 |
| Density                          | g/cm3      | ISO1183-1   | 0.95-0.98   |
| YieldMPa                         | ASTM D-638 | 25          |             |
| Ultimate strength                | MPa        | ASTM D-638  | 45          |
| Tensile strength                 | Psi        | ASTM D-638  | 5900        |
| Tensile modulus of elasticity    | Psi        | ASTM D-638  | 116500      |
| Breaking elongation              | %          | ISO527      | >50         |
| Impact strength                  | MJ/mm2     | ISO179      | No breaking |
| Shore hardness                   | Shore D    | ISO868      | 64-67       |
| Abrasion                         | Steel=100  | ISO15527    | 83          |
| Melting Point                    | °C         | ASTM D-3417 | 138         |
| Coefficient of thermal expansion | °C         | ASTM D-696  | 0.0002      |

Product Code: IP-72011 Dimensions (mm): 2880 x 1440 x 15 Material: HDPE Load Capacity (tonnes): 65.00 Weight (kgs): 65.00

The data mentioned in this brochure are average values ascertained by current statistical returns and tests, but we cannot accept any responsibility for their accuracy.