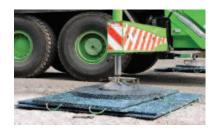

#### INTERLOCKING MULTI MAT SET-UP

Stage 1 - Position the first level of interlocking mats

Stage 2 - Place the second level on top at 90 degrees

Stage 3 - Add a circular pad on top to secure

**Please note:** Ensure there are no gaps or debris present in the set-up. If in doubt refer to your lift plan

Our **NEW** interlocking multi mat system is designed to be set-up quickly and easily by forcing the mats into the correct position and eliminating gaps