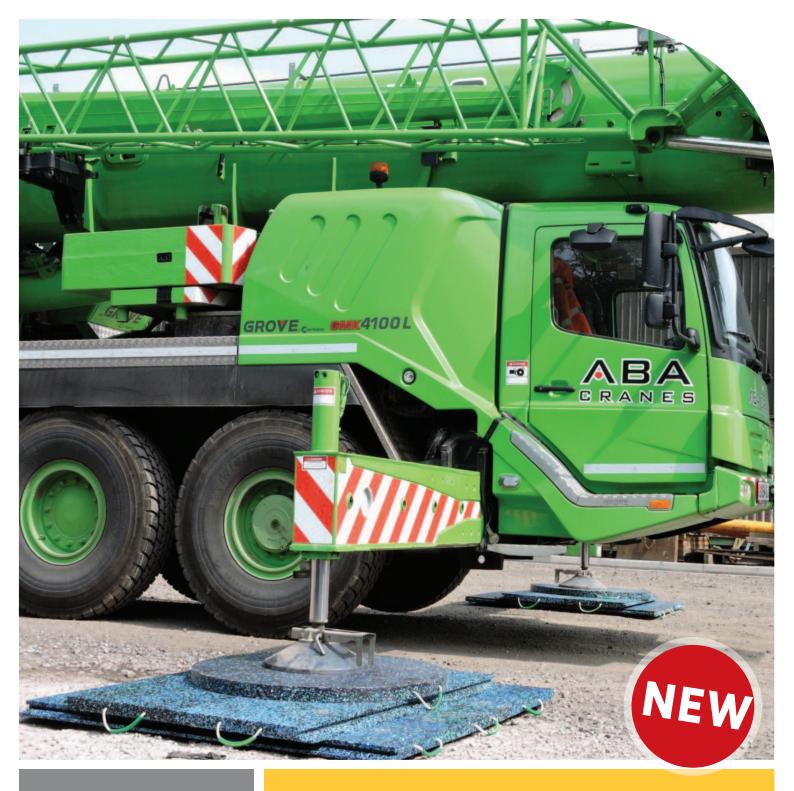

- Large scale crane lifting
- Reduces overall pressure
- Quick and easy to set up

### INTERLOCKING MULTI MAT SYSTEM GUIDE

Manufactured to our premium pad specification our multi mat system offers the perfect solution for large scale crane lifting. Excellent durability and rigidity reduces the overall pressure directed at the ground effectively supporting the equipment.

Our **NEW** interlocking multi mat system is designed to be set-up quickly and easily by forcing the mats into the correct position and eliminating gaps