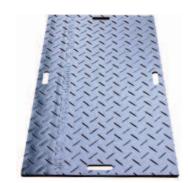

## GROUND PROTECTION MAT

(IP-72032)

These ground protection mats are designed to cover large surface areas to provide maximum support when moving heavy machinery and vehicles across soft ground.

- Engineered from high density polyethylene (HDPE)
- Flexible to configure with Easy Join connectors
- · Resistant to water, oil and chemicals
- Lightweight and easy to handle
- Non-slip surface on both sides for superior grip

The data mentioned in this brochure are average values ascertained by current statistical returns and tests, but we cannot accept any responsibility for their accuracy.

Product Code: IP-72032

Dimensions (mm): 1800 x 900 x 12.7

Material: **HDPE** 

Load Capacity (tonnes): 40.00

Weight (kgs): 24.00

BE CONFIDENT, BUY QUALITY.