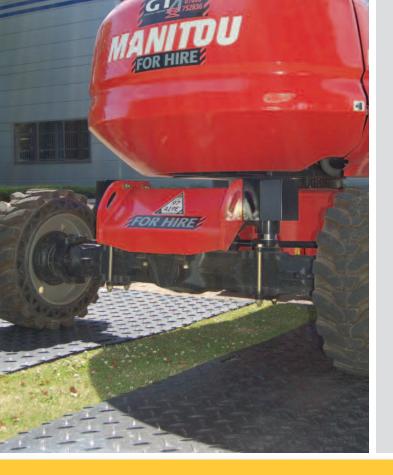

## GROUND PROTECTION MAT

(IP-72032)

These ground protection mats are designed to cover large surface areas to provide maximum support when moving heavy machinery and vehicles across soft ground.

- Engineered from high density polyethylene (HDPE)
- Flexible to configure with Easy Join connectors
- · Resistant to water, oil and chemicals
- Lightweight and easy to handle
- Non-slip surface on both sides for superior grip