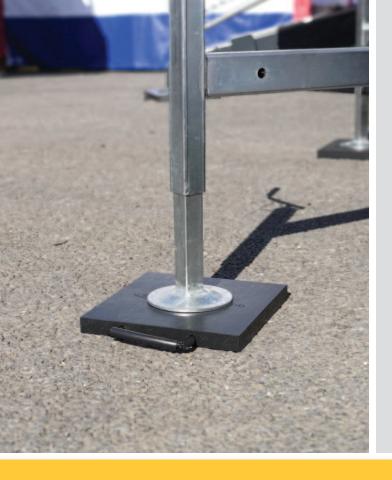

## **ECO LIFT** (IP-72043) **OUTRIGGER PAD**

These Eco Lift Pads provide strong and stable support to help with load distribution. They are perfect for use with small to medium sized equipment.

- Engineered from High Molecular Weight Polyethylene (HMW-PE)
- Tough and stable support for outrigger legs
- · Resistant to water, oil and chemicals
- Lightweight and easy to handle
- Can be carried, positioned and stored with minimal effort

The data mentioned in this brochure are average values ascertained by current statistical returns and tests, but we cannot accept any responsibility for their accuracy.

Product Code: IP-72043

Dimensions (mm): 300 x 300 x 30

Material: **HMW-PE** 

Load Capacity (tonnes): 5.00

Weight (kgs): 2.80

BE CONFIDENT, BUY QUALITY.