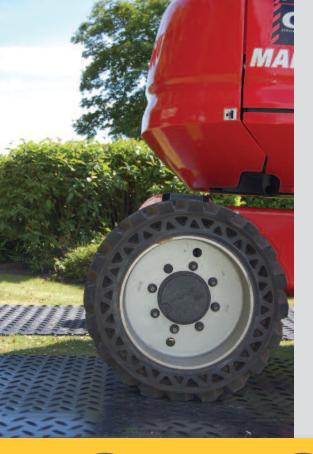

## **SAFE & SECURE**

Non slip extruded surface for maximum grip and resistant to water, corrosion and splintering...they're built to last!

**TOUGH ENOUGH** 

Engineered to withstand heavy load transfers, providing maximum strength and support with minimal disturbance to the ground.

## FLEXIBLE CONFIGURATION

Create temporary road and trackways using our Easy Join connectors for a low-cost and safe surface area.

Link Bar - 2 way

IP-72013

EASY JOIN CONNECTORS

Link Bar - 4 way

IP-72014

| LENGTH<br>(MM) | WIDTH<br>(MM) | HEIGHT<br>(MM) | WEIGHT<br>(KGS) | LOAD CAPACITY<br>(TONNES) | PRODUCT  |
|----------------|---------------|----------------|-----------------|---------------------------|----------|
| 1800           | 900           | 12.7           | 24              | 40 (maximum)              | IP-72032 |
| 2880           | 1440          | 15             | 65              | 65 (maximum)              | IP-72011 |