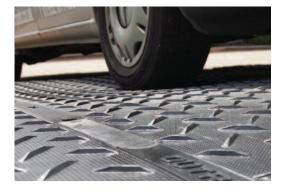

## GROUND PROTECTION Mats

Lightweight and versatile, our **GROUND PROTECTION** mats offer the perfect solution for moving vehicles and heavy machinery across soft ground. Create temporary low-cost roadways and surface areas using our Easy Join connectors for flexible configurations with minimal ground disturbance.

## **SAFE & SECURE**

Non slip extruded surface for maximum grip and resistant to water, corrosion and splintering...they're built to last!

**TOUGH ENOUGH** 

Engineered to withstand heavy load transfers, providing maximum strength and support with minimal disturbance to the ground.