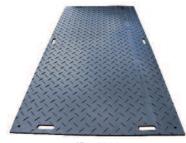

## FLEXIBLE CONFIGURATION

Create temporary road and trackways using our Easy Join connectors for a low-cost and safe surface area.

Link Bar - 2 way

IP-72013

EASY JOIN CONNECTORS

Link Bar - 4 way

IP-72014

| LENGTH<br>(MM) | WIDTH<br>(MM) | HEIGHT<br>(MM) | WEIGHT<br>(KGS) | LOAD CAPACITY<br>(TONNES) | PRODUCT  |
|----------------|---------------|----------------|-----------------|---------------------------|----------|
| 1800           | 900           | 12.7           | 24              | 40 (maximum)              | IP-72032 |
| 2880           | 1440          | 15             | 65              | 65 (maximum)              | IP-72011 |