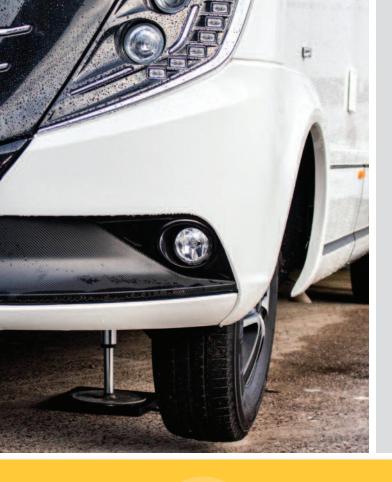

## **MOTORHOME PADS**

(IP-72046)

These motorhome pads are built to last and provide stable support on soft or uneven ground. They are easy to set up and compact for storing.

- Engineered from High Molecular Weight Polyethylene (HMWP)
- Strong and stable support for your motorhome on soft or uneven ground
- Resistant to water, oil and chemicals
- Easy to handle and store
- Lifetime warranty

The data mentioned in this brochure are average values ascertained by current statistical returns and tests, but we cannot accept any responsibility for their accuracy.

Product Code: IP-72046

Dimensions (mm): **300 x 300 x 25** 

Material: **HMWP** 

Load Capacity (tonnes): 4.00

Weight (kgs): 2.00

Recess Size (mm): **250 x 250 x 5** 

BE CONFIDENT. BUY QUALITY.