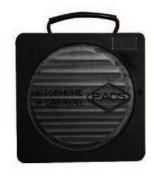

## **MOTORHOME PADS**

(IP-72046)

These motorhome pads are built to last and provide stable support on soft or uneven ground. They are easy to set up and compact for storing.

- Engineered from High Molecular Weight Polyethylene (HMWP)
- Strong and stable support for your motorhome on soft or uneven ground
- Resistant to water, oil and chemicals
- Easy to handle and store
- Lifetime warranty

The data mentioned in this brochure are average values ascertained by current statistical returns and tests, but we cannot accept any responsibility for their accuracy.

Product Code: IP-72046

Dimensions (mm): **300 x 300 x 25** 

Material: **HMWP** 

Load Capacity (tonnes): 4.00

Weight (kgs): 2.00

Recess Size (mm): **250 x 250 x 5** 

BE CONFIDENT. BUY QUALITY.