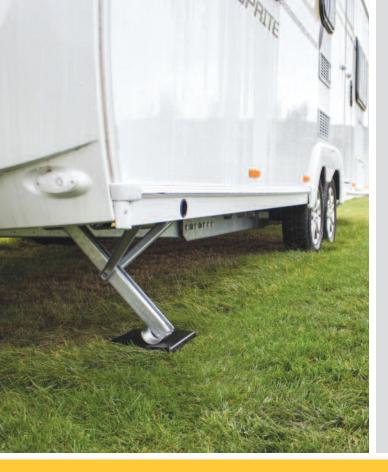

## **CARAVAN PADS**

(IP-72055)

These handy caravan pads are perfect for use on soft and uneven ground. They are lightweight and compact, minimising payload and allowing for easy storage.

- Engineered from High Molecular Weight Polyethylene (HMWP)
- Strong and stable support for your caravan on soft or uneven ground
- · Resistant to water, oil and chemicals
- · Lightweight and easy to handle
- Lifetime warranty

Material: **HMWP** 

Load Capacity (tonnes): 2.40

Weight (kgs): 0.94

BE CONFIDENT, BUY QUALITY.