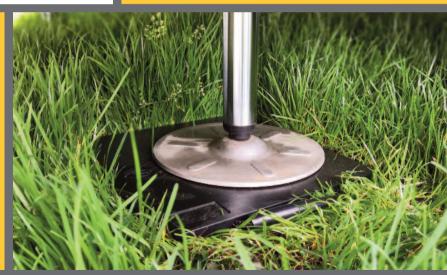

# NO MORE SINKING!

Our **Motorhome & Caravan pads** are designed to level out soft and uneven ground providing **stable support** for your vehicle.

Made from **high quality** polyethylene, our pads won't split or break, and are lightweight for easy storage and a **fuss-free setup!** 

## OUR RANGE...

Our range of pads can support all types of vehicles, with load capacities of up to 4 tonnes per pad.