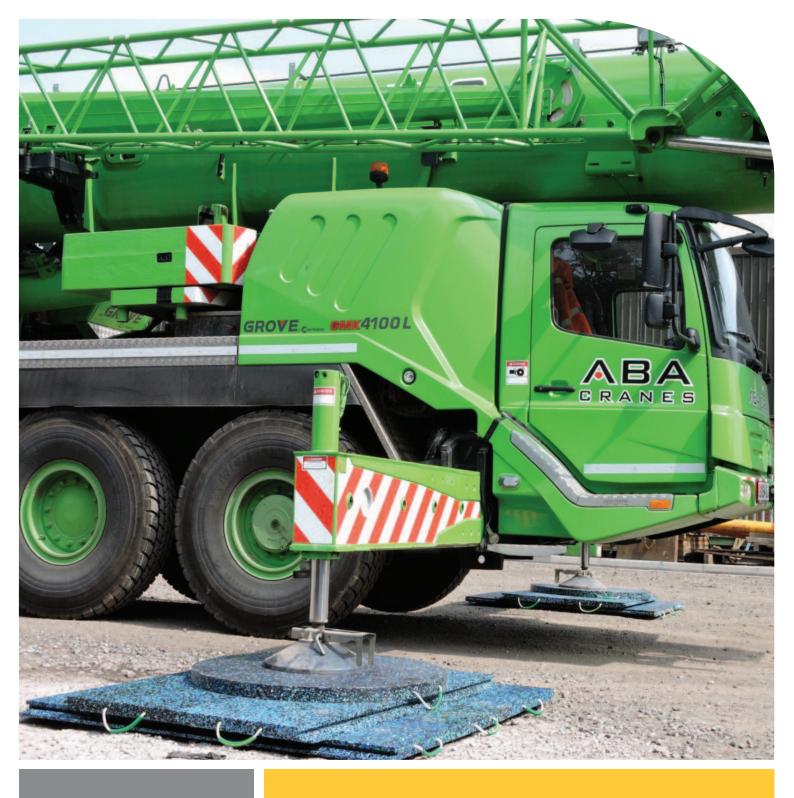

## **INTERLOCKING MULTI MAT SYSTEM GUIDE 1500MM**

Manufactured to our premium pad specification our multi mat system offers the perfect solution for large scale crane lifting. Excellent durability and rigidity reduces the overall pressure directed at the ground effectively supporting the equipment.

#### **INTERLOCKING MULTI MAT SET-UP**

**Stage 1** - Position the first level of interlocking mats

**Stage 2** - Place the second level on top at 90 degrees

**Stage 3** - Add a circular pad on top to secure