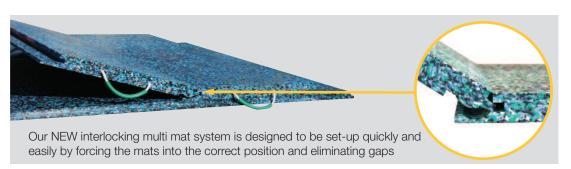

#### **INTERLOCKING MULTI MAT SET-UP**

**Stage 1** - Position the first level of interlocking mats

**Stage 2** - Place the second level on top at 90 degrees

**Stage 3** - Add a circular pad on top to secure

Please note: Ensure there are no gaps or debris present in the set-up. If in doubt refer to your lift plan.