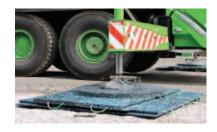

#### **INTERLOCKING MULTI MAT SET-UP**

**Stage 1** - Position the first level of interlocking mats

**Stage 2** - Place the second level on top at 90 degrees

**Stage 3** - Add a circular pad on top to secure

Please note: Ensure there are no gaps or debris present in the set-up. If in doubt refer to your lift plan.