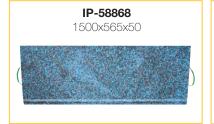

## **MULTI MAT OPTIONS 1500MM**

| Dimensions (mm) | Weight (kgs) | Product Code |
|-----------------|--------------|--------------|
| 1500x565x50     | 41.00        | IP-58868     |
| 1000x60         | 44.50        | IP-57683     |
| 1200x60         | 64.00        | IP-57685     |