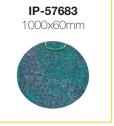

#### **MULTI MAT OPTIONS 1500MM**

Our Multi Mat system recommends a round pad to secure, but a square pad is equally suitable.

| Dimensions (mm)     | Weight (kgs) | Product Code |
|---------------------|--------------|--------------|
| 1500x500x50         | 36.00        | IP-57709     |
| 1000x60 (to secure) | 45.00        | IP-57683     |
| 1200x60 (to secure) | 66.40        | IP-57685     |