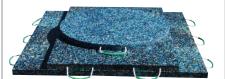

#### **MULTI MAT SET-UP**

**Stage 1** - Three mats are laid side by side

**Stage 2** - Two mats are placed on top at 90 degrees

**Stage 3 -** A single outrigger pad is placed centrally on the top, securing the multi mat system

Please note: Ensure there are no gaps or debris present in the set-up. If in doubt refer to your lift plan.