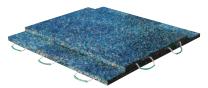

#### **MULTI MAT SET-UP**

**Stage 1** - Three mats are laid side by side

**Stage 2** - Two mats are placed on top at 90 degrees

**Stage 3 -** A single outrigger pad is placed centrally on the top, securing the multi mat system

Please note: Ensure there are no gaps or debris present in the set-up. If in doubt refer to your lift plan.