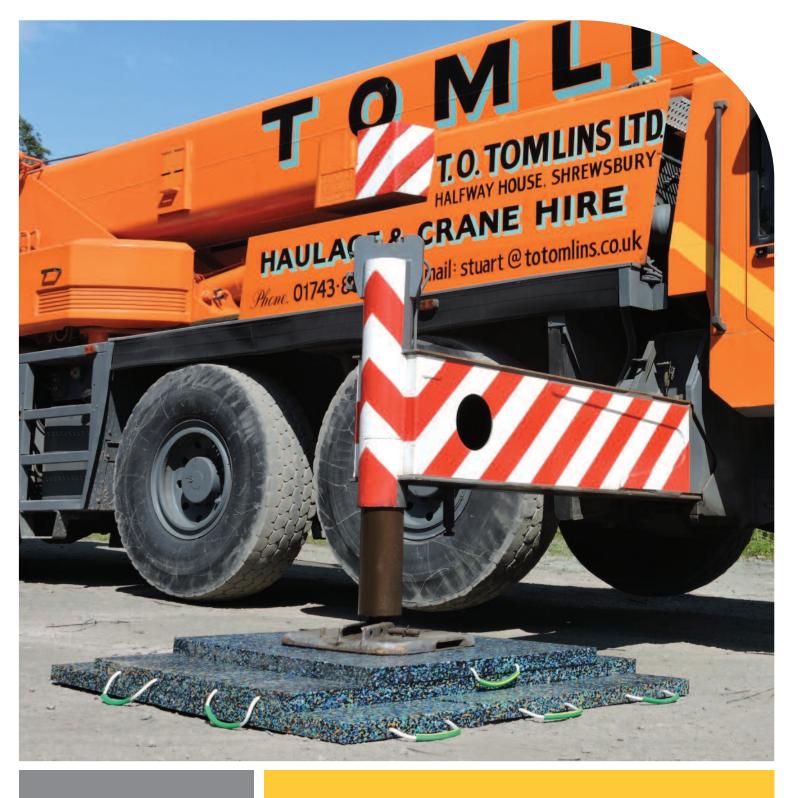

## **MULTI MAT SYSTEM GUIDE 1500MM**

Manufactured to our premium pad specification our Multi Mat System offers the perfect solution for large scale crane lifting. Excellent durability and rigidity reduces the overall pressure directed at the ground effectively supporting the equipment.

#### **MULTI MAT SET-UP**

**Stage 1** - Three mats are laid side by side

**Stage 2** - Two mats are placed on top at 90 degrees

**Stage 3 -** A single outrigger pad is placed centrally on the top, securing the multi mat system

Please note: Ensure there are no gaps or debris present in the set-up. If in doubt refer to your lift plan.