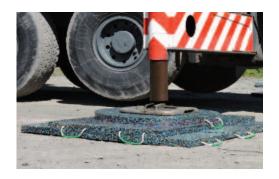

## **MULTI MAT SYSTEM GUIDE 1500MM**

Manufactured to our premium pad specification our Multi Mat System offers the perfect solution for large scale crane lifting. Excellent durability and rigidity reduces the overall pressure directed at the ground effectively supporting the equipment.

#### **MULTI MAT SET-UP**

**Stage 1** - Three mats are laid side by side

**Stage 2** - Two mats are placed on top at 90 degrees

**Stage 3 -** A single outrigger pad is placed centrally on the top, securing the multi mat system

Please note: Ensure there are no gaps or debris present in the set-up. If in doubt refer to your lift plan.