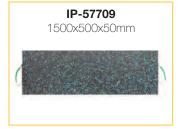

#### **MULTI MAT OPTIONS 1500MM**

Our Multi Mat system recommends a round pad to secure, but a square pad is equally suitable.

| Dimensions (mm)     | Weight (kgs) | Product Code |
|---------------------|--------------|--------------|
| 1500x500x50         | 36.00        | IP-57709     |
| 1000x60 (to secure) | 45.00        | IP-57683     |
| 1200x60 (to secure) | 66.40        | IP-57685     |