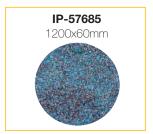

#### **MULTI MAT OPTIONS 1800MM**

Our Multi Mat system recommends a round pad to secure, but a square pad is equally suitable.

| Dimensions (mm)     | Weight (kgs) | Product Code |
|---------------------|--------------|--------------|
| 1800x600x50         | 54.00        | IP-57710     |
| 1200x60 (to secure) | 66.40        | IP-57685     |