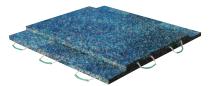

### **MULTI MAT SET-UP**

**Stage 1** - Three mats are laid side by side

**Stage 2** - Two mats are placed on top at 90 degrees

**Stage 3 -** A single outrigger pad is placed centrally on the top, securing the multi mat system