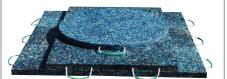

### **MULTI MAT SET-UP**

**Stage 1** - Three mats are laid side by side

**Stage 2** - Two mats are placed on top at 90 degrees

**Stage 3 -** A single outrigger pad is placed centrally on the top, securing the multi mat system

Please note: Ensure there are no gaps or debris present in the set-up. If in doubt refer to your lift plan.