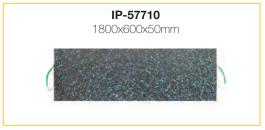

#### **MULTI MAT OPTIONS 1800MM**

Our Multi Mat system recommends a round pad to secure, but a square pad is equally suitable.

| Dimensions (mm)     | Weight (kgs) | Product Code |
|---------------------|--------------|--------------|
| 1800x600x50         | 54.00        | IP-57710     |
| 1200x60 (to secure) | 66.40        | IP-57685     |