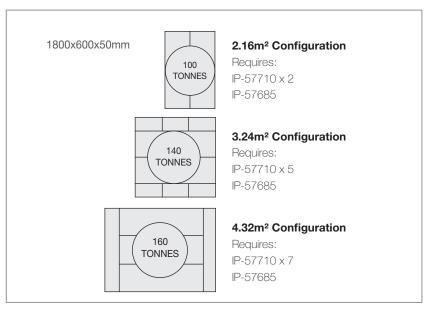

#### **CONFIGURATION OPTIONS 1800MM**

**Please note:** Capacity based on complete Multi Mat system. These configurations are calculated for the max ground pressure of 5kgs/cm<sup>2</sup>, for normal operational conditions.