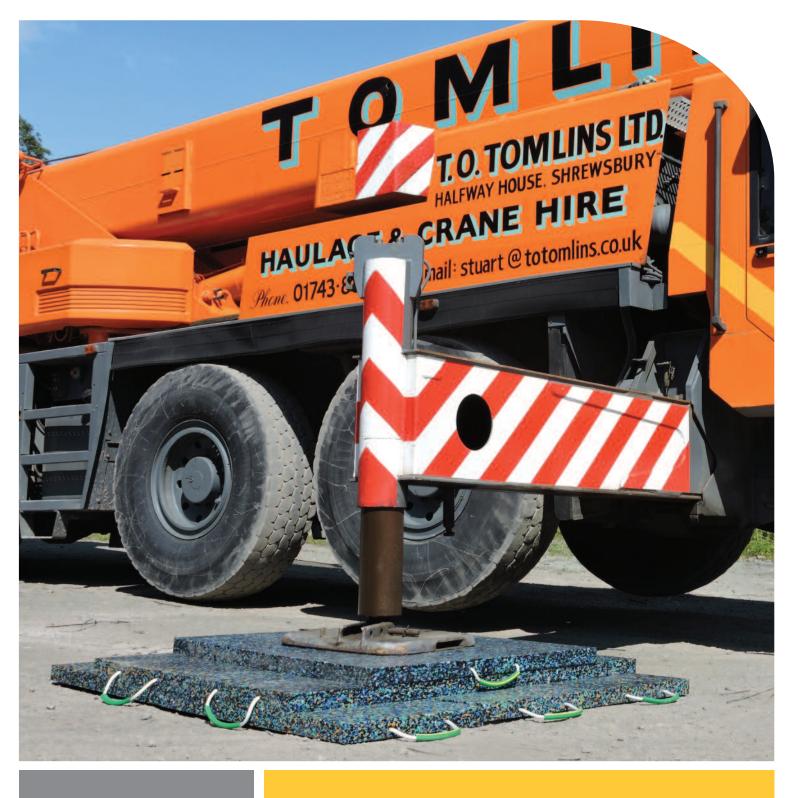

## **MULTI MAT SYSTEM GUIDE 1800MM**

Manufactured to our premium pad specification our Multi Mat System offers the perfect solution for large scale crane lifting. Excellent durability and rigidity reduces the overall pressure directed at the ground effectively supporting the equipment.

### **MULTI MAT SET-UP**

**Stage 1** - Three mats are laid side by side

**Stage 2** - Two mats are placed on top at 90 degrees

**Stage 3 -** A single outrigger pad is placed centrally on the top, securing the multi mat system