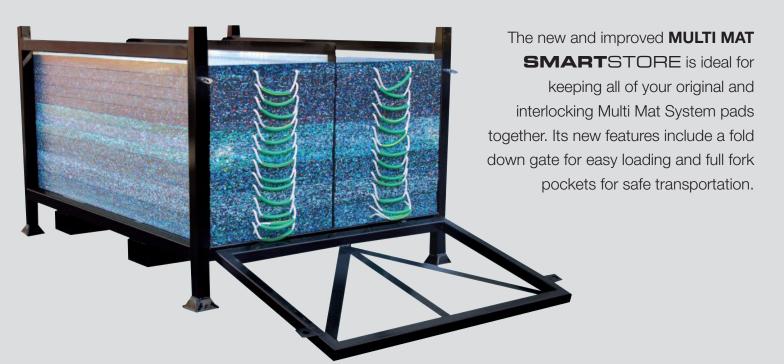

#### **SAFE & SECURE**

A hinged locking gate ensures the stored pads remain secure at all times, ensuring safe transportation from site to site.

#### **SLIDE & STORE**

Simply take each mat by the handle and slide into place.
The **SMART**STORE flat bars will hold the mats securely in position.

## EASY TO LIFT & TRANSPORT

Easily lift and transport your Multi Mat System using the built in fork-lift channels to keep handling to a minimum.

#### **TOUGH ENOUGH**

Fully weatherproof and construction from galvanised welded steel, it's tough enough for any jobsite! It can hold up to 28 Multi Mats.

| ORIGINAL MULTI MAT SMARTSTORES |                |               |                |                 |                       |  |  |  |
|--------------------------------|----------------|---------------|----------------|-----------------|-----------------------|--|--|--|
| PRODUCT                        | LENGTH<br>(MM) | WIDTH<br>(MM) | HEIGHT<br>(MM) | WEIGHT<br>(KGS) | FORK POCKETS PROVIDED |  |  |  |
| IP-59657                       | 1570           | 1145          | 1100           | 191             | <b>✓</b>              |  |  |  |
| IP-59658                       | 1870           | 1345          | 1100           | 200             | <b>~</b>              |  |  |  |