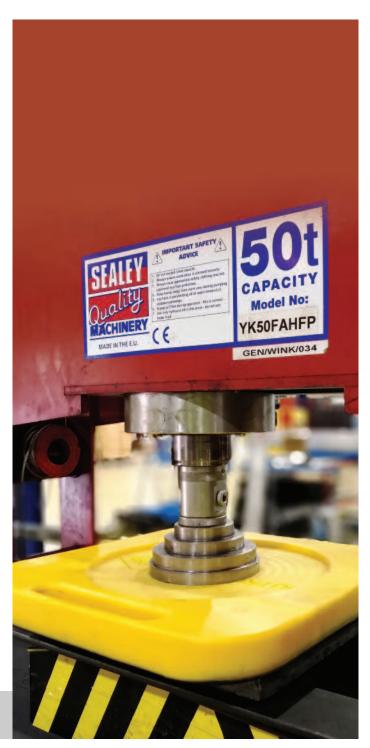

# **Compression Test**

## **Test Objective**

To carry out load compression test using 140mm diameter pushing block.

#### **Test Data**

The pads were placed in the compressive machine and load gradually increased to 15 tonnes. No deformation recorded.

Click **HERE** to view test video