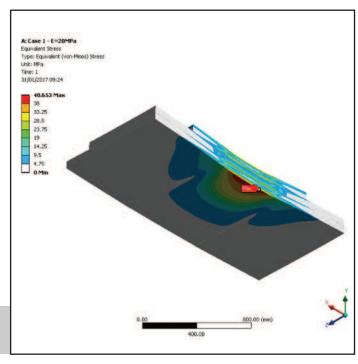

### **Test Data**

A 3D CAD model of the pads was generated using Solidworks 2016 SP4.0 and imported into ANSYS V16.2 for finite element analysis.

#### **Results**

The analysis carried out in this project demonstrates that the multi-mat system is an effective load spreading device for all but the softest ground conditions. However even in these extreme conditions the load has been demonstrated to still be effectively distributed by the product.