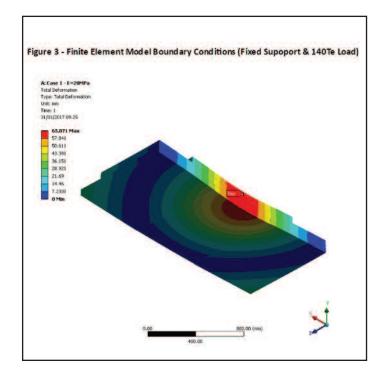

### **Test Data**

A 3D CAD model of the pads was generated using Solidworks 2016 SP4.0 and imported into ANSYS V16.2 for finite element analysis.

#### **Results**

The analysis carried out in this project demonstrates that the multi-mat system is an effective load spreading device for all but the softest ground conditions. However even in these extreme conditions the load has been demonstrated to still be effectively distributed by the product.