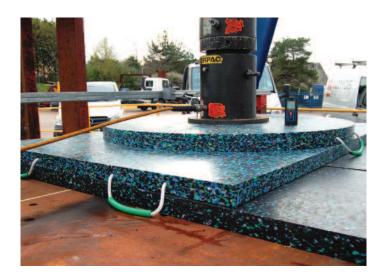

## **Compression Test**

#### **Test Objective**

To carry out load compression test using 400mm diameter pushing block.

#### Test Data

The multi mat system was placed in the compressive machine and the load gradually increased. Any deformation recorded.

### **Test Results**

The load was gradually increased and deflection measurements taken every 25 tonnes until an ultimate load of 237 tonnes was achieved. No failure occurred and no permanent deformation was evident after load.