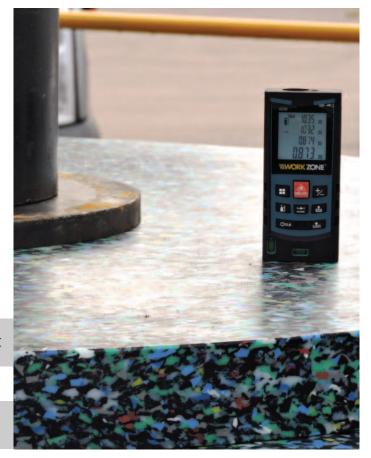

#### Test Data

The multi mat system was placed in the compressive machine and the load gradually increased. Any deformation recorded.

### **Test Results**

The load was gradually increased and deflection measurements taken every 25 tonnes until an ultimate load of 237 tonnes was achieved. No failure occurred and no permanent deformation was evident after load.