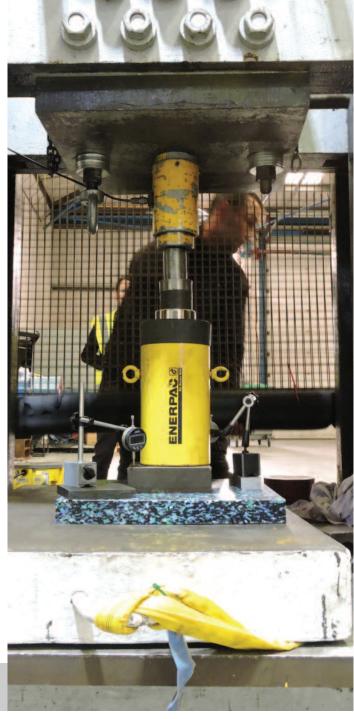

### **Test Objective**

To carry out load compression test using 200mm<sup>2</sup> pushing block on 400x400x40 & 500x500x50mm pads respectively.

#### **Test Data**

The pads were placed in the compressive machine and load gradually increased to 90.54 tonnes. No deformation recorded.

## **Test Results**

Pad 400x400x40, maximum load of 90.54 tonnes achieved with 0.5mm of deflection.

 Pad 500x500x50, maximum load of 90.00 tonnes achieved with no deflection recorded