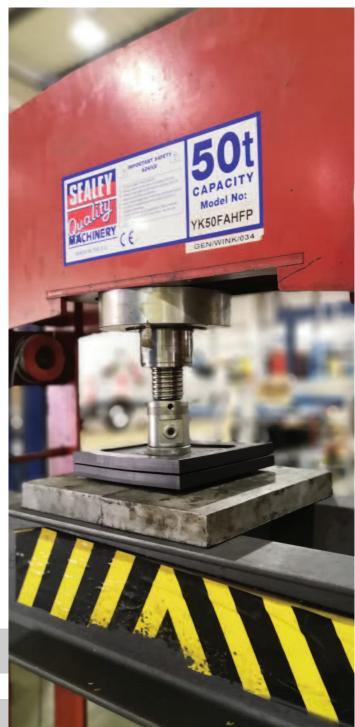

# **Compression Test**

#### Test Objective - Motorhome Pads

To carry our compression text using 140mm diameter pushing block.

## Test Data - Motorhome Pads

The pads were places in the compressive machine and the load gradually increased to 15 tonnes. No deformation recorded.