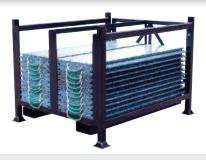

A variety of products are available to rent including our Multi Mats (in sets of 20 or more) and Outrigger Pads in sizes 1000mm upwards.