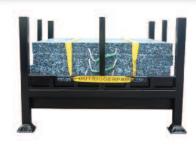

A variety of products are available to rent including our Multi Mats (in sets of 20 or more) and Outrigger Pads in sizes 1000mm upwards.

#### **TOUGH ENOUGH**

Engineered to withstand heavy loads transfers, providing maximum strength and support for even the toughest lifting application.