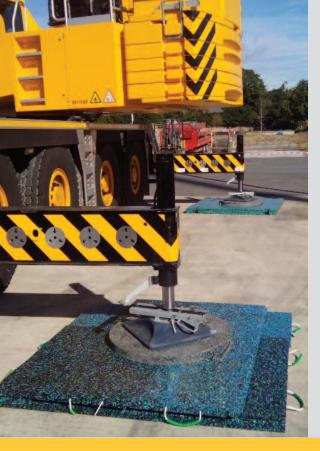

#### STABLE SUPPORT

Our pads can withstand extreme vertical pressure and adapt to the contours of uneven terrain changing back to their original shape after use.

#### **TOUGH ENOUGH**

Engineered to withstand heavy loads transfers, providing maximum strength and support for even the toughest lifting application.