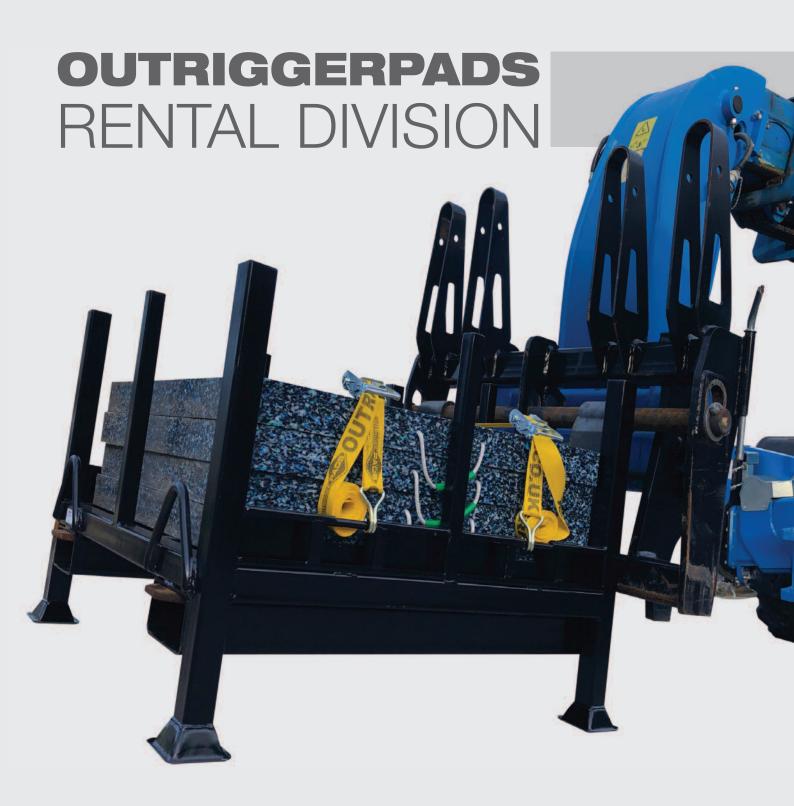

A variety of products are available to rent including our Multi Mats (in sets of 20 or more) and Outrigger Pads in sizes 1000mm upwards.