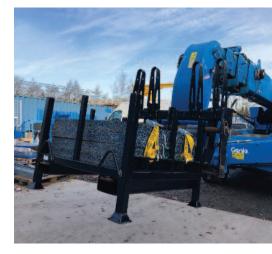

## **SMART**STORE

### THE SAFE WAY TO STORE YOUR OUTRIGGER PADS

This all new **SMART**STORE is designed to hold square outrigger pads starting from 1 metre. Made from heavy duty steel, it's the safest and most reliable way to store and transport your pads across sites.

#### **LIFTING SUPPORT**

An added lifting eye feature for safe and easy movement on site for up to 8 outrigger pads.

#### **EASY TO TRANSPORT**

Designed to make it easy to lift and transport your outrigger pads, the integral fork-lift channels keep handling to a minimum and transport around the site is quick and easy.

#### **TOUGH ENOUGH**

Tough enough for any job site, the fully galvanised welded steel construction is weatherproof, so it won't rust or corrode.

| SMARTSTORE SPECIFICATION |                |               |                |                 |                          |
|--------------------------|----------------|---------------|----------------|-----------------|--------------------------|
| PRODUCT                  | LENGTH<br>(MM) | WIDTH<br>(MM) | HEIGHT<br>(MM) | WEIGHT<br>(KGS) | FORK POCKETS<br>PROVIDED |
| IP-60024                 | 1010           | 1010          | 810            | 143             | $\checkmark$             |
| IP-60025                 | 1210           | 1210          | 810            | 164             | $\checkmark$             |
| IP-60026                 | 1510           | 1510          | 810            | 195             | $\checkmark$             |
| IP-60027                 | 1810           | 1810          | 810            | 225             | $\checkmark$             |
| IP-60028                 | 2010           | 2010          | 810            | 245             | $\checkmark$             |