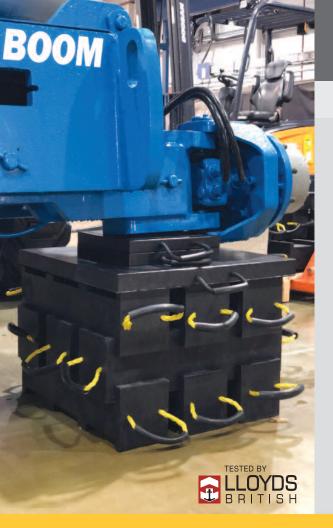

## CRIBBING BLOCKS

Heavy duty interlocking cribbing blocks designed to support and stabilise heavy objects during a lifting/lowering operation.

The ECOCRIB cribbing block system gives you the flexibility to create a safe set-up for use under stabilisers and outrigger feet to assist with levelling equipment. It has two configuration options, a 2-blocks per layer crib and a 3-blocks per layer crib which offer the highest load capacities.

A much safer alternative to wood, the ECOCRIB system offers long-lasting performance with minimal maintenance.

- 600 x 150 x 150mm interlocking cribbing block
- Lightweight with two rope handles for easy lifting and handling
- · Quickly and safely build stable cribs to the desired height
- Up to 115t load bearing capacity
- Offers protection against water, corrosion and splintering

Up to 115t Load Bearing Capacity

OUTRIGGER

BE CONFIDENT. BUY QUALITY.