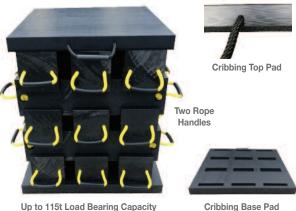

A much safer alternative to wood, the ECOCRIB system offers long-lasting performance with minimal maintenance.

- 600 x 150 x 150mm interlocking cribbing block
- Lightweight with two rope handles for easy lifting and handling
- · Quickly and safely build stable cribs to the desired height
- Up to 115t load bearing capacity
- Offers protection against water, corrosion and splintering

### **EASY HANDLING**

Lightweight with integrated rope handles make them easy to lift and stack to the desired height.

Multiple stacking configurations for every type of load stabilisation and equipment levelling.

### **TOUGH ENOUGH**

Engineered from heavy duty HDPE providing maximum strength and support.

| CRIBBING BLOCK                              |                 |                           |          |
|---------------------------------------------|-----------------|---------------------------|----------|
| DESCRIPTION (MM)                            | WEIGHT<br>(KGS) | LOAD CAPACITY<br>(TONNES) | PART NO. |
| 600 x 150 x 150 ECOCRIB Cribbing Block      | 10.50           | 20                        | IP-72070 |
| 600 x 600 x 48 Top Pad                      | 14.00           | 20                        | IP-72097 |
| 600 x 600 x 58 Top Pad                      | 17.00           | 24                        | IP-72096 |
| 600 x 600 x 68 Top Pad                      | 22.00           | 28                        | IP-72095 |
| 600 x 600 x 60 Cribbing Top Pad (Optional)  | 21.60           | -                         | IP-72128 |
| 650 x 650 x 68 Cribbing Base Pad (Optional) | 24.30           | -                         | IP-72127 |

Up to 115t Load Bearing Capacity

OUTRIGGER

BE CONFIDENT. BUY QUALITY.