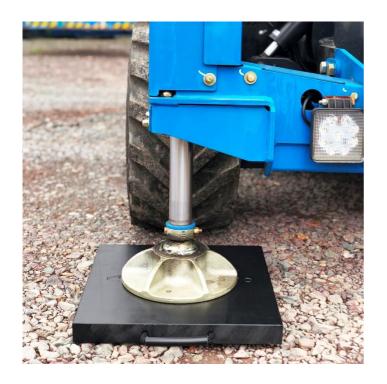

## ECO LIFT OUTRIGGER PADS

Long-lasting performance, strength and stability. Eco Lift outrigger pads offer excellent load distribution for small to medium-sized equipment.

- Engineered from High Molecular Weight Polyethylene (HMW-PE)
- Resistant to water, oil & chemicals
- Lightweight and easy to handle

Product Code: IP-72088

Dimensions (mm): 450x450x40

Recess size (mm): N/A

Material: HMW-PE

Load Capacity (tonnes) 14

Weight (kgs): 8.10

The data mentioned in this leaflet are average values ascertained by current statistical returns & tests, but we cannot accept any responsibility for their accuracy.