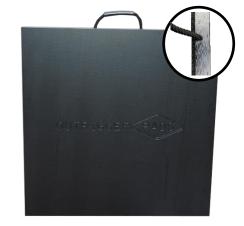

# ECOLIFT OUTRIGGER PAD

High performance outrigger pads that provide incredible strength and rigidity with excellent load distribution. Designed to complete the cribbing block set-up they are also Ideal for use with small equipment through to medium-duty lifting applications.

- Engineered from High Molecular Polyethylene (HMW-PE)
- Resistant to water, oil & chemicals
- Lightweight and easy to handle
- Carry, position and store with minimal effort
- Polyrubber base to give extra grip and stability

**Product Code: IP-72096** 

Dimensions (mm): 600x600x58

Recess size (mm): N/A

Material: HMW-PE

Load Capacity (tonnes): 24.00

Weight (kgs): 17.00

Handles: 1 x Rope

The data mentioned in this leaflet are average values ascertained by current statistical returns & tests, but we cannot accept any responsibility for their accuracy.