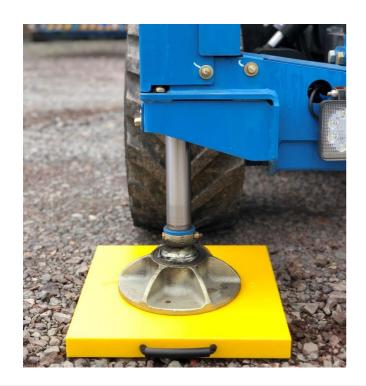

## HI-VIZ OUTRIGGER PAD

High performance outrigger pads that provide incredible strength and rigidity with excellent load distribution. Ideal for use with small equipment through to heavy-duty lifting applications.

**Product Code: IP-72129** 

Dimensions (mm): 400x400x30

Recess size (mm): N/A

Material: HMW-PE

Load Capacity (tonnes): 8.00

Weight (kgs): 4.80

Handles: 1 x Rope

The data mentioned in this leaflet are average values ascertained by current statistical returns & tests, but we cannot accept any responsibility for their accuracy.