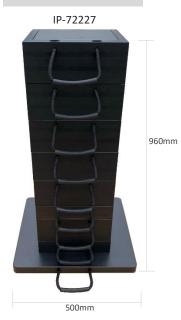

#### **ECOSTAK 130 KIT 4**

- Weight 54.80kgs
- Load Capacity 100.00t
- 4 x Ecostak 130 Jacking Block
- Base Block (500x500x40mm)

- Weight 65.80kgs
- Load Capacity 120.00t
- 5 x Ecostak 130 Jacking Block
- Base Block (500x500x40mm)