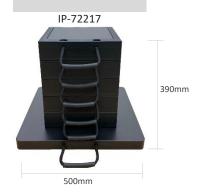

#### **ECOSTAK 70 KIT 5**

- Weight 44.80kgs
- Load Capacity 90.00t
- 5 x Ecostak 70 Jacking Block
- Base Block (500x500x40mm)