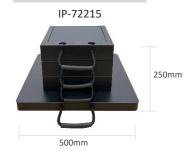

#### **ECOSTAK 70 KIT 3**

- Weight 31.20kgs
- Load Capacity 60.00t
- 3 x Ecostak 70 Jacking Block
- Base Block (500x500x40mm)