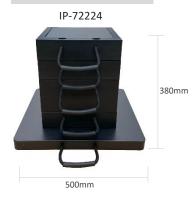

#### **ECOSTAK 70 KIT 5**

- Weight 44.80kgs
- Load Capacity 90.00t
- 5 x Ecostak 70 Jacking Block
- Base Block (500x500x40mm)