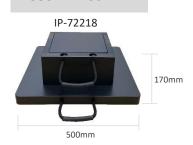

## ECOSTAK CONFIGURATION SHEET

**ECOSTAK 70 BLOCK DIMENSIONS: ECOSTAK 130 BLOCK DIMENSIONS: BASE BLOCK DIMENSIONS:** 

300x300x70mm 300x300x130mm 500x500x40mm

The ECOSTAK is a stackable modular system designed to easily and safely assist with levelling heavy equipment and vehicles for maintenance or recovery. Available in two thicknesses, it gives you the flexibility to build to varying heights by stacking one block on top of another to achieve the desired load capacity.

# ECOSTAK CONFIGURATION SHEET

**ECOSTAK 70 BLOCK DIMENSIONS: ECOSTAK 130 BLOCK DIMENSIONS:** BASE BLOCK DIMENSIONS:

300x300x70mm 300x300x130mm 500x500x40mm

The ECOSTAK is a stackable modular system designed to easily and safely assist with levelling heavy equipment and vehicles for maintenance or recovery. Available in two thicknesses, it gives you the flexibility to build to varying heights by stacking one block on top of another to achieve the desired load capacity.