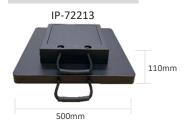

#### **ECOSTAK 70 KIT 1**

- Weight 17.60kgs
- Load Capacity 20.00t
- 1 x Ecostak 70 Jacking Block
- Base Block (500x500x40mm)