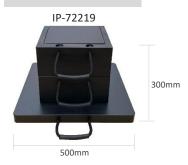

#### **ECOSTAK 130 KIT 1**

- Weight 21.80kgs
- Load Capacity 30.00t
- 1 x Ecostak 130 Jacking Block • Base Block (500x500x40mm)

• 2 x Ecostak 130 Jacking Block

- Weight 32.80kgs
- Load Capacity 50.00t
- Base Block (500x500x40mm)