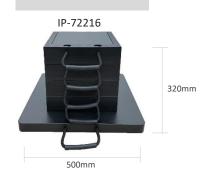

#### **ECOSTAK 70 KIT 4**

- Weight 38.00kgs
- Load Capacity 70.00t
- 4 x Ecostak 70 Jacking Block
- Base Block (500x500x40mm)