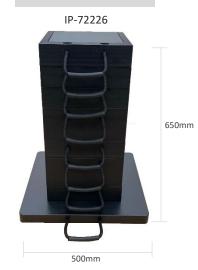

#### **ECOSTAK 70 KIT 5**

- Weight 44.80kgs
- Load Capacity 90.00t
- 5 x Ecostak 70 Jacking Block
- Base Block (500x500x40mm)