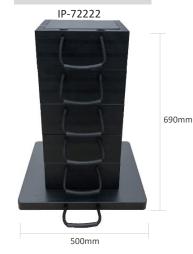

#### **ECOSTAK 130 KIT 4**

- Weight 54.80kgs
- Load Capacity 100.00t
- 4 x Ecostak 130 Jacking Block
- Base Block (500x500x40mm)

- Weight 65.80kgs
- Load Capacity 120.00t
- 5 x Ecostak 130 Jacking Block
- Base Block (500x500x40mm)