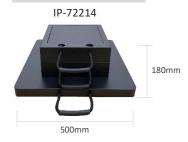

### **ECOSTAK 70 KIT 2**

- Weight 24.40kgs
- Load Capacity 40.00t
- 2 x Ecostak 70 Jacking Block
- Base Block (500x500x40mm)

**ECOSTAK 130 KIT 2** 