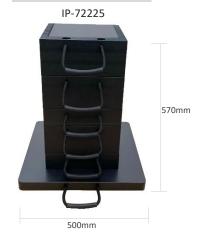

#### **ECOSTAK 130 KIT 4**

- Weight 54.80kgs
- Load Capacity 100.00t
- 4 x Ecostak 130 Jacking Block
- Base Block (500x500x40mm)

- Weight 65.80kgs
- Load Capacity 120.00t
- 5 x Ecostak 130 Jacking Block
- Base Block (500x500x40mm)