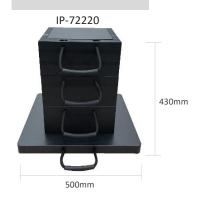

#### **ECOSTAK 70 KIT 3**

- Weight 31.20kgs
- Load Capacity 60.00t
- 3 x Ecostak 70 Jacking Block
- Base Block (500x500x40mm)