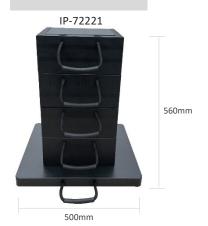

#### **ECOSTAK 70 KIT 4**

- Weight 38.00kgs
- Load Capacity 70.00t
- 4 x Ecostak 70 Jacking Block
- Base Block (500x500x40mm)