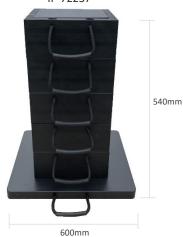

op of another to achieve the desired load capacity.

# **ECOSTAK PLUS 50 KIT 1**



- Weight 25.23kgs
- Load Capacity 30.00t
- 1 x Ecostak 50 Jacking Block
- Base Block (600x600x40mm)

# **ECOSTAK PLUS 50 KIT 2**



- Weight 34.83kgs
- Load Capacity 50.00t
- 2 x Ecostak 50 Jacking Block
- Base Block (600x600x40mm)

**ECOSTAK PLUS 100 KIT 2** 

IP-72234

240mm

# **ECOSTAK PLUS 50 KIT 3**



- Weight 44.43kgs
- Load Capacity 70.00t
- 3 x Ecostak 50 Jacking Block
- Base Block (600x600x40mm)

# **ECOSTAK PLUS 50 KIT 4**



- Weight 54.03kgs
- Load Capacity 80.00t
- 4 x Ecostak 50 Jacking Block
- Base Block (600x600x40mm)

# **ECOSTAK PLUS 50 KIT 5**



- Weight 63.63kgs
- Load Capacity 100.00t
- 5 x Ecostak 50 Jacking Block
- Base Block (600x600x40mm)

# **ECOSTAK PLUS 100 KIT 5**

IP-72237



# **ECOSTAK PLUS 100 KIT 4**

IP-72236



- Weight 87.63kgs
- Load Capacity 110.00t
- Base Block (600x600x40mm)

## **ECOSTAK PLUS 100 KIT 3**

# 600mm

- Weight 51.63kgs
- Load Capacity 60.00t
- 2 x Ecostak 100 Jacking Block

600mm

• Base Block (600x600x40mm)



- Weight 69.63kgs
- Load Capacity 90.00t
- 3 x Ecostak 100 Jacking Block
- Base Block (600x600x40mm)

- 4 x Ecostak 100 Jacking Block

- Weight 105.63kgs
- Load Capacity 130.00t
- 5 x Ecostak 100 Jacking Block
- Base Block (600x600x40mm)

# **ECOSTAK PLUS 100 KIT 1**



- Weight 33.63kgs
- Load Capacity 40.00t
- 1 x Ecostak 100 Jacking Block
- Base Block (600x600x40mm)

# ECOSTAK PLUS CONFIGURATION SHEET



**ECOSTAK PLUS 50 BLOCK DIMENSIONS: ECOSTAK PLUS 100 BLOCK DIMENSIONS: BASE BLOCK DIMENSIONS:** 

400x400x50mm 400x400x100