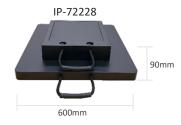

# **ECOSTAK PLUS 50 KIT 1**

- Weight 25.23kgs
- Load Capacity 30.00t
- 1 x Ecostak 50 Jacking Block
- Base Block (600x600x40mm)