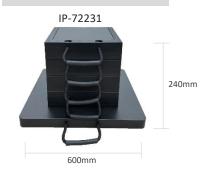

# **ECOSTAK PLUS 50 KIT 4**

- Weight 54.03kgs
- Load Capacity 80.00t
- 4 x Ecostak 50 Jacking Block
- Base Block (600x600x40mm)