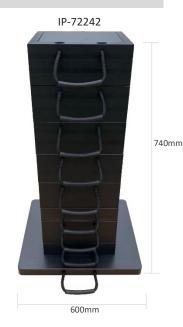

# **ECOSTAK PLUS 100 KIT 5**

IP-72237

# **ECOSTAK PLUS 100 KIT 4**

IP-72236

- Weight 87.63kgs
- Load Capacity 110.00t
- Base Block (600x600x40mm)