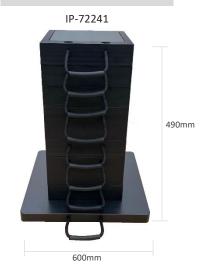

- 4 x Ecostak 100 Jacking Block

- Weight 105.63kgs
- Load Capacity 130.00t
- 5 x Ecostak 100 Jacking Block
- Base Block (600x600x40mm)