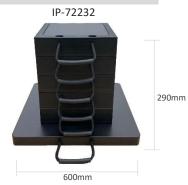

# **ECOSTAK PLUS 50 KIT 5**

- Weight 63.63kgs
- Load Capacity 100.00t
- 5 x Ecostak 50 Jacking Block
- Base Block (600x600x40mm)