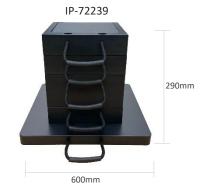

# **ECOSTAK PLUS MIX KIT 2**

- Weight 62.43kgs
- Load Capacity 80.00t
- 3 x Ecostak 50 Jacking Block
- 1 x Ecostak 100 Jacking Block
- Base Block (600x600x40mm)