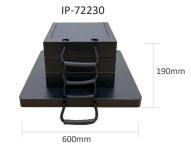

# **ECOSTAK PLUS 50 KIT 3**

- Weight 44.43kgs
- Load Capacity 70.00t
- 3 x Ecostak 50 Jacking Block
- Base Block (600x600x40mm)