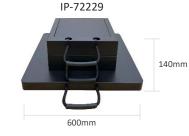

# **ECOSTAK PLUS 50 KIT 2**

- Weight 34.83kgs
- Load Capacity 50.00t
- 2 x Ecostak 50 Jacking Block
- Base Block (600x600x40mm)

**ECOSTAK PLUS 100 KIT 2** 

IP-72234

240mm