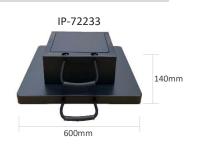

# **ECOSTAK PLUS 50 KIT 1**

- Weight 25.23kgs
- Load Capacity 30.00t
- 1 x Ecostak 50 Jacking Block
- Base Block (600x600x40mm)