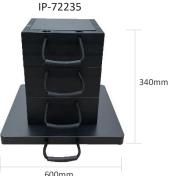

## **ECOSTAK PLUS 100 KIT 3**

# 600mm

- Weight 51.63kgs
- Load Capacity 60.00t
- 2 x Ecostak 100 Jacking Block

600mm

• Base Block (600x600x40mm)

- Weight 69.63kgs
- Load Capacity 90.00t
- 3 x Ecostak 100 Jacking Block
- Base Block (600x600x40mm)