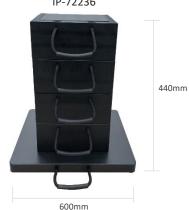

# **ECOSTAK PLUS 100 KIT 4**

IP-72236

- Weight 87.63kgs
- Load Capacity 110.00t
- Base Block (600x600x40mm)