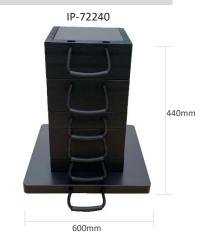

# **ECOSTAK PLUS 100 KIT 4**

IP-72236

- Weight 87.63kgs
- Load Capacity 110.00t
- Base Block (600x600x40mm)